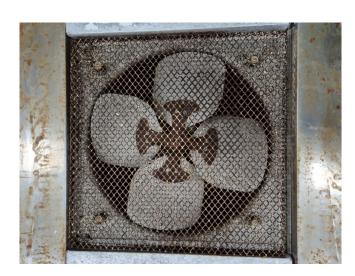

#### **Used Helpman LDX 28-7-LN**

Used Helpman LDX 28-7-LN Freon evaporator with hot gas defrost. Complete with ATB ABFT71/6B-7RH fans - 50 Hz - 0,18 kW - 880 RPM - diameter 508 mm and a total airflow of 17.500 m<sup>3</sup>/h.