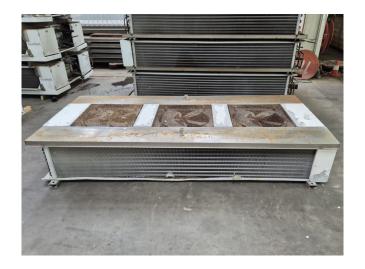

#### **Used Helpman LDX 28-7-LN**

Used Helpman LDX 28-7-LN Freon evaporator with hot gas defrost. Complete with ATB ABFT71/6B-7RH fans - 50 Hz - 0,18 kW - 880 RPM - diameter 508 mm and a total airflow of 17.500 m<sup>3</sup>/h.