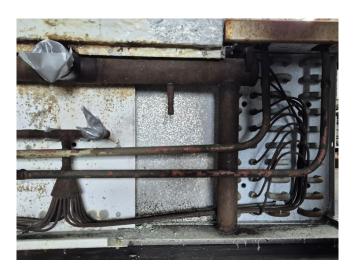

#### **Used Helpman LDX 28-7-LN**

Used Helpman LDX 28-7-LN Freon evaporator with hot gas defrost. Complete with ATB ABFT71/6B-7RH fans - 50 Hz - 0,18 kW - 880 RPM - diameter 508 mm and a total airflow of 17.500 m<sup>3</sup>/h.

\*All components of this used evaporator will be tested on good working, leak free condition (electro engines), coils, bearings. Choosing HOSBV means buying with warranty. We perform a industrial cleaning and rust spots will be covered. Also, we can arrange your shipment.