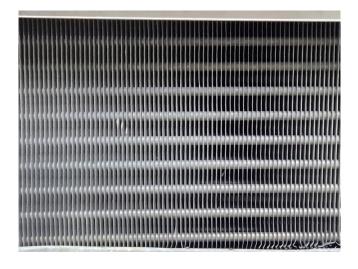

#### **Used Helpman LDX 28-7-LN**

Used Helpman LDX 28-7-LN Freon evaporator with hot gas defrost. Complete with ATB ABFT71/6B-7RH fans - 50 Hz - 0,18 kW - 880 RPM - diameter 508 mm and a total airflow of 17.500 m<sup>3</sup>/h.