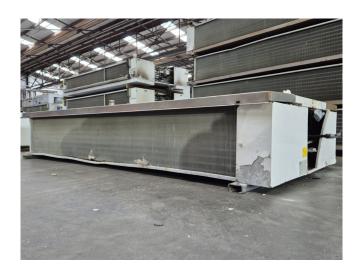

#### **Used Helpman LDX 28-7-LN**

Used Helpman LDX 28-7-LN Freon evaporator with hot gas defrost. Complete with ATB ABFT71/6B-7RH fans - 50 Hz - 0,18 kW - 880 RPM - diameter 508 mm and a total airflow of 17.500 m<sup>3</sup>/h.