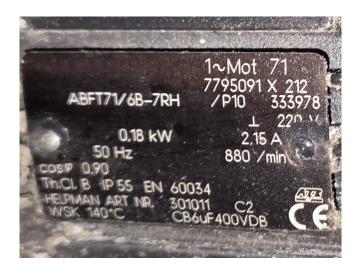

#### **Used Helpman LDX 28-7-LN**

Used Helpman LDX 28-7-LN Freon evaporator with hot gas defrost. Complete with ATB ABFT71/6B-7RH fans - 50 Hz - 0,18 kW - 880 RPM - diameter 508 mm and a total airflow of 17.500 m<sup>3</sup>/h.