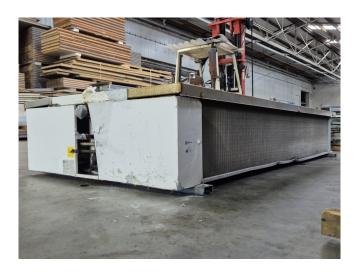

### **Specifications**

| Brand            | Helpman                |
|------------------|------------------------|
| Туре             | LDX 28-7-LN            |
| kW               | 29,7                   |
| Refrigerant      | Freon                  |
| Number of Fans   | 3                      |
| Fin Space in mm  | 7                      |
| Defrosting       | Hot Gas                |
| Double Discharge | 1                      |
| m³/h             | 17.500                 |
| Sizes            | 2750x1200x470 mm       |
|                  | (LxWxH)                |
| Remarks          | Surface area: 108,5 m² |
| Volume           | 41,4 m <sup>2</sup>    |
| Weight           | 204 kg                 |
| Stock            | 2                      |
|                  |                        |

#### **Used Helpman LDX 28-7-LN**

Used Helpman LDX 28-7-LN Freon evaporator with hot gas defrost. Complete with ATB ABFT71/6B-7RH fans - 50 Hz - 0,18 kW - 880 RPM - diameter 508 mm and a total airflow of 17.500 m<sup>3</sup>/h.