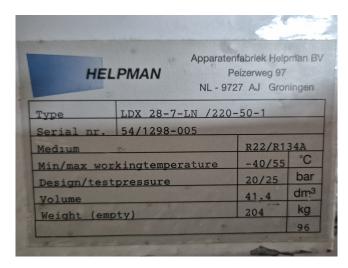

### **Specifications**

| Brand            | Helpman                |
|------------------|------------------------|
| Туре             | LDX 28-7-LN            |
| kW               | 29,7                   |
| Refrigerant      | Freon                  |
| Number of Fans   | 3                      |
| Fin Space in mm  | 7                      |
| Defrosting       | Hot Gas                |
| Double Discharge | 1                      |
| m³/h             | 17.500                 |
| Sizes            | 2750x1200x470 mm       |
|                  | (LxWxH)                |
| Remarks          | Surface area: 108,5 m² |
| Volume           | 41,4 m <sup>2</sup>    |
| Weight           | 204 kg                 |
| Stock            | 2                      |
|                  |                        |