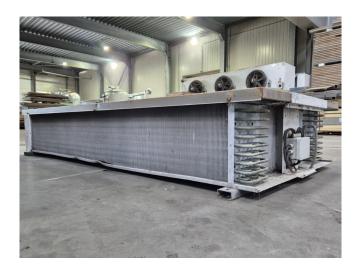

### **Specifications**

| Brand            | Helpman                |
|------------------|------------------------|
| Туре             | LDX 28-7-LN            |
| kW               | 29,7                   |
| Refrigerant      | Freon                  |
| Number of Fans   | 3                      |
| Fin Space in mm  | 7                      |
| Defrosting       | Hot Gas                |
| Double Discharge | 1                      |
| m³/h             | 17.500                 |
| Sizes            | 2750x1200x470 mm       |
|                  | (LxWxH)                |
| Remarks          | Surface area: 108,5 m² |
| Volume           | 41,4 m <sup>2</sup>    |
| Weight           | 204 kg                 |
| Stock            | 2                      |
|                  |                        |

#### **Used Helpman LDX 28-7-LN**

Used Helpman LDX 28-7-LN Freon evaporator with hot gas defrost. Complete with ATB ABFT71/6B-7RH fans - 50 Hz - 0,18 kW - 880 RPM - diameter 508 mm and a total airflow of 17.500 m<sup>3</sup>/h.