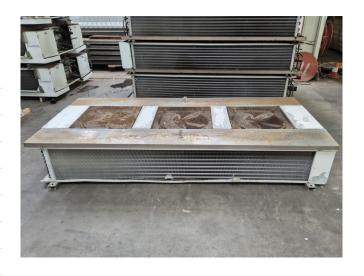

#### **Used Helpman LDX 28-7-LN**

Used Helpman LDX 28-7-LN Freon evaporator with hot gas defrost. Complete with ATB ABFT71/6B-7RH fans - 50 Hz - 0,18 kW - 880 RPM - diameter 508 mm and a total airflow of 17.500 m<sup>3</sup>/h.